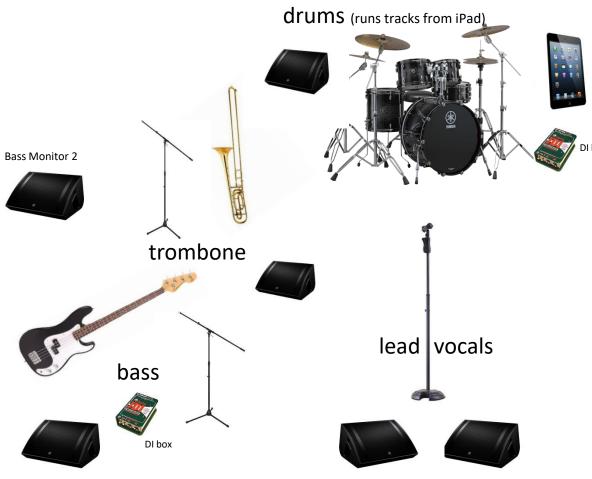

## **UPTOWN FUNK STAGE PLOT**

## **INPUT LIST**

DRUMS: Kick/Snare/Hat/Rack Tom/ Floor Tom/ L&R Overheads/Tracks Input (mono)DI box

BASS: DI box/Monitor 1/Monitor 2/Vocal Mic/Mic stand

GUITAR: DI box/Monitor/Vocal Mic/Mic stand

TROMBONE: Wireless Vocal Mic/Mic stand/Wireless Horn Input

LEAD VOCALS: Wireless Vocal Mic/Straight Mic Stand