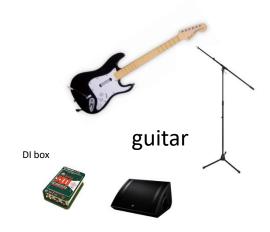

## **INPUT LIST**

DRUMS: Kick/Snare/Hat/Rack Tom/ Floor Tom/ L&R Overheads/Tracks Input (mono)DI box

BASS: DI box/Monitor 1/Monitor 2/Vocal Mic/Mic stand

GUITAR: DI box/Monitor/Vocal Mic/Mic stand

TROMBONE: Wireless Vocal Mic/Mic stand/Wireless Horn Input